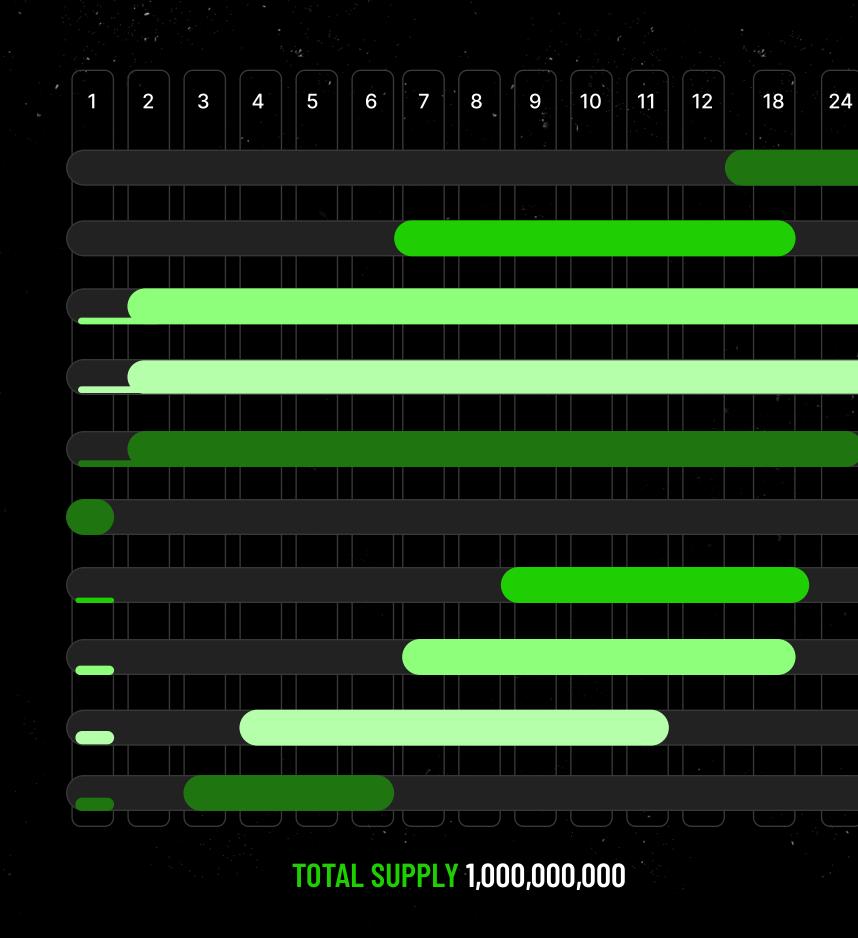

12 month cliff, then a linear release for 24 months

6 month cliff, then a linear release for 12 months

5% initially, 1 month cliff, then a monthly linear release for 36 months

5% initially, 1 month cliff, then a monthly linear release for 36 months

5% initially, then a monthly linear release for 24 months

Vested from TGE

36

5% initially, 8 month cliff, then a monthly linear release for 12 months

7.5% initially, 6 month cliff, then a monthly linear release for 12 months

10% initially, 3 month cliff, then a monthly linear release for 8 months

20% initially, 2 month cliff, then a monthly linear release for 6 months